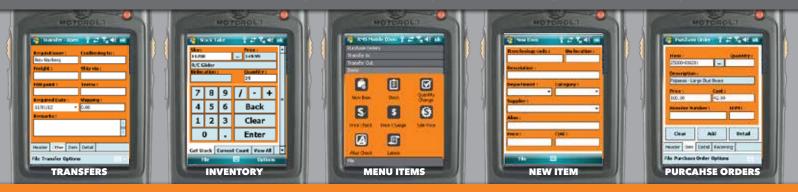

#### **ITEM LOOK UP CODES**

Quick and easy access to information from your items only using the scanner or manually enter the item code. Capability to see the code, alias, description, department, category, quantity, regular price and special price. Also edit prices, printed labels and much more.

#### **PHYSICAL INVENTORY**

Save time and money and improves accuracy in taking physical inventories. Automatically records the amounts using the item code barcode scanner. Compare stocks with actual data at the moment of taking inventory to create/report discrepancies.

#### **PURCHASE ORDERS**

Create, edit and / or receive Purchase Orders selecting supplier, products and quantities right on your laptop. RMS Mobile takes Purchase Orders created in the warehouse office, providing greater flexibility when generating, editing or receiving.